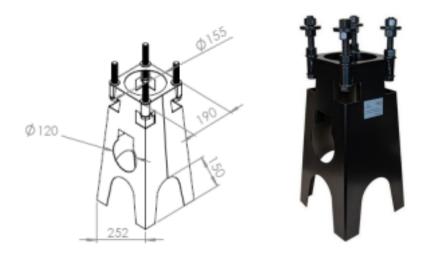

# Steel foundation for charging pole 500-160

Pretec steel foundation for charging station. Delivered with pre-mounted fasteners. Charging pole can easily be adjusted after installation. Two-sided cable slot.

Foundation is designed for double walled cable conduits Ø50mm.

Color: Black, RAL 9005. Number per pallet: 24 pc.

#### Technical Information:

Manufactured and CE marked acc. to NS EN 1090-1. Weight: 8,6 kg C-C distance bolts 160 mm. Foundation and fasteners with Pc-Coat™.

Installation is dependent on ground stability and type of backfill. Pretec Installation guideline for foundation is to be followed, available for download at www.pretec.no

### Fasteners:

4 hex bolts M20x170, grade 8.8, Pc Coat<sup>™</sup> 12 Nuts M20 H=20mm, grade 8, Pc Coat<sup>™</sup> 4 washers Ø37x 3, Pc Coat<sup>™</sup> 8 washers Ø60 x4, Pc Coat<sup>™</sup> Fasteners are replaceable.